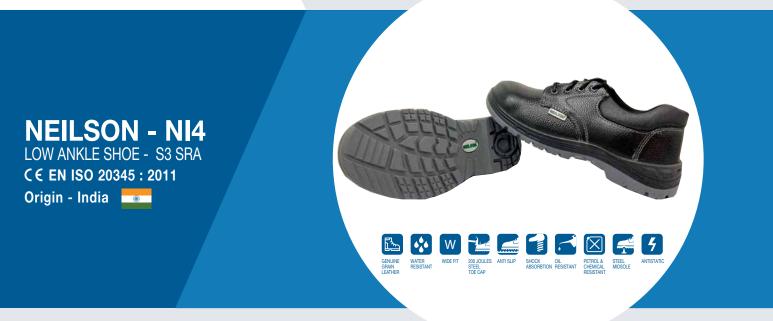

## FEATURES

| Upper                                          | Genuine Buffalo Grain Water Resistant Leather                                                                                                                                          |
|------------------------------------------------|----------------------------------------------------------------------------------------------------------------------------------------------------------------------------------------|
| Lining                                         | Breathable & Abrasion resistant Cambrelle                                                                                                                                              |
| Socks                                          | Breathable Mesh With EVA                                                                                                                                                               |
| Insole                                         | 2 MM Antistatic soft and flexible                                                                                                                                                      |
| Outsole                                        | Molded PU sole, double density, abrasion resistant                                                                                                                                     |
| Toe cap<br>Steel Midsole<br>Threads<br>Eyelets | with SRA slip resistance tested<br>EN standard Steel toe cap to resist 200 joules impact<br>EN standard 1100 Newtons puncture resistant<br>6 Ply & 3 Ply Nylon<br>Aluminium Passivated |