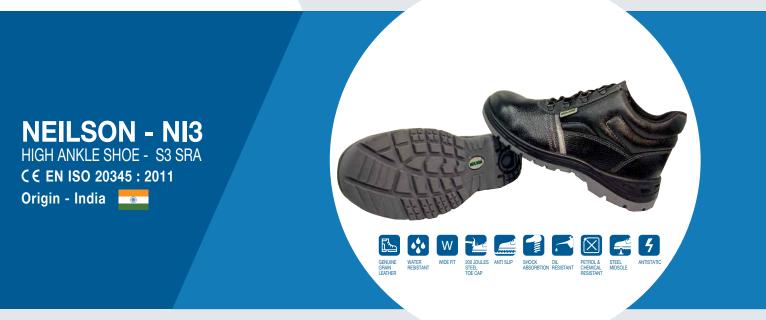

## FEATURES

| Upper<br>Lining<br>Socks<br>Insole | : B<br>: B<br>: 2 | Genuine Buffalo Grain Water Resistant Leather<br>Breathable & Abrasion resistant Cambrelle<br>Breathable Mesh With EVA<br>MM Antistatic soft and flexible |
|------------------------------------|-------------------|-----------------------------------------------------------------------------------------------------------------------------------------------------------|
| Outsole                            |                   | Nolded PU sole, double density, abrasion resistant                                                                                                        |
|                                    |                   | vith SRA slip resistance tested                                                                                                                           |
| Тое сар                            | : E               | N standard Steel toe cap to resist 200 joules impact                                                                                                      |
| Steel Midsole                      | : E               | N standard 1100 Newtons puncture resistant                                                                                                                |
| Threads                            |                   | Ply & 3 Ply Nylon                                                                                                                                         |
| Eyelets                            |                   | Iluminium Passivated                                                                                                                                      |
| -,0.000                            | • /               |                                                                                                                                                           |