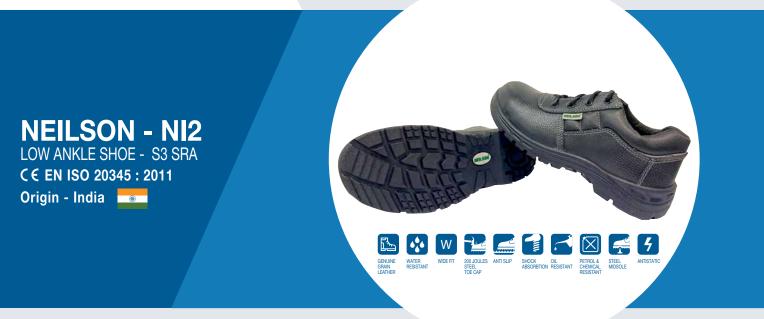

## FEATURES

| Upper                                          | Genuine Buffalo Grain Water Resistant Leather                                                                                                                                          |
|------------------------------------------------|----------------------------------------------------------------------------------------------------------------------------------------------------------------------------------------|
| Lining                                         | Breathable & Abrasion resistant Cambrelle                                                                                                                                              |
| Socks                                          | Breathable Mesh With EVA                                                                                                                                                               |
| Insole                                         | 2 MM Antistatic soft and flexible                                                                                                                                                      |
| Outsole                                        | Molded PU sole, double density, abrasion resistant                                                                                                                                     |
| Toe cap<br>Steel Midsole<br>Threads<br>Eyelets | with SRA slip resistance tested<br>EN standard Steel toe cap to resist 200 joules impact<br>EN standard 1100 Newtons puncture resistant<br>6 Ply & 3 Ply Nylon<br>Aluminium Passivated |