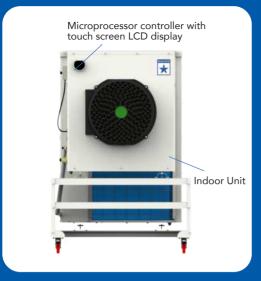

# A COOL TUNNEL TO BEAT THE HEAT



Blue Star's Turbo Jet Cool, a unique cooling solution for Commercial & Industrial Air Conditioning



#### **Brief construction details**





### **Optional features**



## **Cooling Comfort**

Presenting Blue Star's Portable
Air Conditioning Unit for storages and
warehouses with a superior air throw
covering a wide range up to 45 meters and
spot cooling function.

## **Highly flexible**

It may be used as a portable device or it can be permanently installed at a location by installing separate indoor and outdoor units.



Long air throw up to 45 meters



Fixed and movable installation solution



Operates up to as high as 52°C Ambient



Gross capacity at 6.0 TR



Flexible installation as per a split system



Cooling in operational areas/aisles



High energy efficiency of 12 EER



No ducting required







| Product Name           |                 | Turbojet Cool               |
|------------------------|-----------