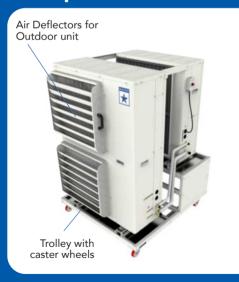

## **Highly flexible**

It may be used as a portable device or it can be permanently installed at a location by installing separate indoor and outdoor units.

Long air throw up to 45 meters

Fixed and movable installation solution

Operates up to as high as 52°C Ambient

Gross capacity at 6.0 TR

Flexible installation as per a split system

Cooling in operational areas/aisles

High energy efficiency of 12 EER

No ducting required

| Product Name           |                 | Turbojet Cool               |
|------------------------|-----------------|-----------------------------|
| Model                  |                 | BTJC-21R3A                  |
| Cooling Capacity (kW)  |                 | 20.8                        |
| Power Consumption (kW) |                 | 5.7                         |
| Current (Amps)         |                 | 9.0                         |
| Outdoor                | Model           | BTJC-21R3A-0                |
| Unit                   | Power Supply    | 380-415V, 50Hz, 3N~         |
|                        | Size (mm)       | 1464 (H), 1020 (W), 416 (D) |
|                        | Weight (kg)     | 136                         |
| Indoor                 | Model           | BTJC-21R3A-I                |
| Unit                   | Power Supply    | 220-240V, 50Hz, 1P~         |
|                        | Size (mm)       | 1033 (H), 900 (W), 350 (D)  |
|                        | Weight (kg)     | 58                          |
|                        | Air Flow (m3/h) | 2890~5620                   |