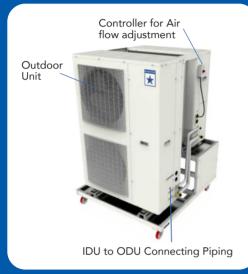

# A COOL TUNNEL TO BEAT THE HEAT



Blue Star's Turbo Jet Cool, a unique cooling solution for Commercial & Industrial Air Conditioning



#### **Brief construction details**





### **Optional features**



## **Cooling Comfort**

Presenting Blue Star's Portable
Air Conditioning Unit for storages and
warehouses with a superior air throw
covering a wide range up to 45 meters and
spot cooling function.

## **Highly flexible**

It may be used as a portable device or it can be permanently installed at a location by installing separate indoor and outdoor units.



Long air throw up to 45 meters



Fixed and movable installation solution



Operates up to as high as 52°C Ambient



Gross capacity at 6.0 TR



Flexible installation as per a split system



Cooling in operational areas/aisles



High energy efficiency of 12 EER



No ducting required







| Product Name           |                 | Turbojet Cool               |
|------------------------|-------------