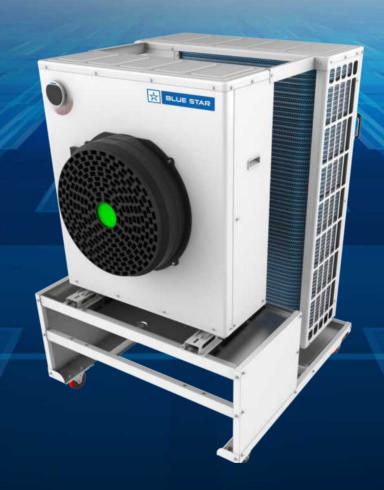

## **Cooling Comfort**

Presenting Blue Star's Portable
Air Conditioning Unit for storages and
warehouses with a superior air throw
covering a wide range up to 45 meters and
spot cooling function.

## **Highly flexible**

It may be used as a portable device or it can be permanently installed at a location by installing separate indoor and outdoor units.

Long air throw up to 45 meters

Fixed and movable installation solution