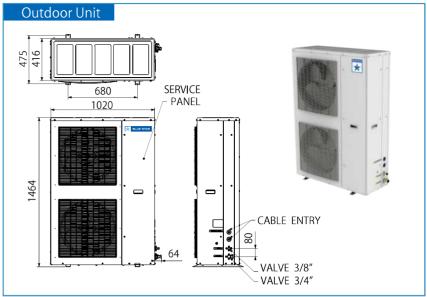

Operates up to as high as 52°C Ambient

Gross capacity at 6.0 TR

Flexible installation as per a split system

Cooling in operational areas/aisles

High energy efficiency of 12 EER

No ducting required

| Product Name           |                 | Turbojet Cool               |
|------------------------|-----------------|-----------------------------|
| Model                  |                 | BTJC-21R3A                  |
| Cooling Capacity (kW)  |                 | 20.8                        |
| Power Consumption (kW) |                 | 5.7                         |
| Current (Amps)         |                 | 9.0                         |
| Outdoor                | Model           | BTJC-21R3A-0                |
| Unit                   | Power Supply    | 380-415V, 50Hz, 3N~         |
|                        | Size (mm)       | 1464 (H), 1020 (W), 416 (D) |
|                        | Weight (kg)     | 136                         |
| Indoor                 | Model           | BTJC-21R3A-I                |
| Unit                   | Power Supply    | 220-240V, 50Hz, 1P~         |
|                        | Size (mm)       | 1033 (H), 900 (W), 350 (D)  |
|                        | Weight (kg)     | 58                          |
|                        | Air Flow (m3/h) | 2890~5620                   |