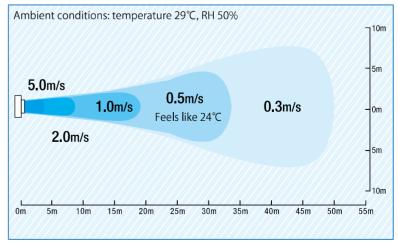

Diagram of outlet air velocity distribution measured by E s Inc. in Japanese warehouse

## **Cooling Comfort**

Presenting Blue Star's Portable
Air Conditioning Unit for storages and
warehouses with a superior air throw
covering a wide range up to 45 meters and
spot cooling function.

## **Highly flexible**

It may be used as a portable device or it can be permanently installed at a location by installing separate indoor and outdoor units.

Long air throw up to 45 meters

Fixed and movable installation solution