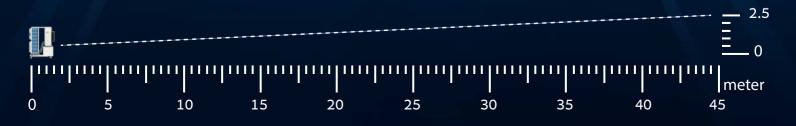

## **Cooling Comfort**

Presenting Blue Star's Portable
Air Conditioning Unit for storages and
warehouses with a superior air throw
covering a wide range up to 45 meters and
spot cooling function.

## **Highly flexible**

It may be used as a portable device or it can be permanently installed at a location by installing separate indoor and outdoor units.

Long air throw up to 45 meters

Fixed and movable installation solution

Diagram of outlet air velocity distribution measured by E s Inc. in Japanese warehouse