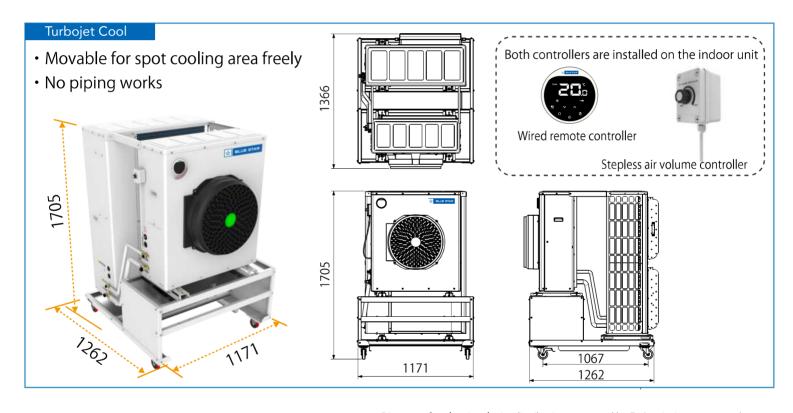

## **Cooling Comfort**

Presenting Blue Star's Portable
Air Conditioning Unit for storages and
warehouses with a superior air throw
covering a wide range up to 45 meters and
spot cooling function.

## **Highly flexible**

It may be used as a portable device or it can be permanently installed at a location by installing separate indoor and outdoor units.

Long air throw up to 45 meters

Fixed and movable installation solution

Operates up to as high as 52°C Ambient

Gross capacity at 6.0 TR

Flexible installation as per a split system

Cooling in operational areas/aisles

High energy efficiency of 12 EER

No ducting required

| Product Name           |                 | Turbojet Cool               |
|------------------------|-----------------|-----------------------------|
| Model                  |                 | BTJC-21R3A                  |
| Cooling Capacity (kW)  |                 | 20.8                        |
| Power Consumption (kW) |                 | 5.7                         |
| Current (Amps)         |                 | 9.0                         |
| Outdoor                | Model           | BTJC-21R3A-0                |
| Unit                   | Power Supply    | 380-415V, 50Hz, 3N~         |
|                        | Size (mm)       | 1464 (H), 1020 (W), 416 (D) |
|                        | Weight (kg)     | 136                         |
| Indoor                 | Model           | BTJC-21R3A-I                |
| Unit                   | Power Supply    | 220-240V, 50Hz, 1P~         |
|                        | Size (mm)       | 1033 (H), 900 (W), 350 (D)  |
|                        | Weight (kg)     | 58                          |
|                        | Air Flow (m3/h) | 2890~5620                   |