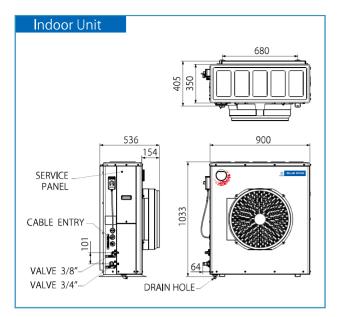

Operates up to as high as 52°C Ambient

Gross capacity at 6.0 TR

Flexible installation as per a split system

Cooling in operational areas/aisles

High energy efficiency of 12 EER

No ducting required

| Product Name           |                 | Turbojet Cool               |
|------------------------|-----------------|-----------------------------|
| Model                  |                 | BTJC-21R3A                  |
| Cooling Capacity (kW)  |                 | 20.8                        |
| Power Consumption (kW) |                 | 5.7                         |
| Current (Amps)         |                 | 9.0                         |
| Outdoor                | Model           | BTJC-21R3A-0                |
| Unit                   | Power Supply    | 380-415V, 50Hz, 3N~         |
|                        | Size (mm)       | 1464 (H), 1020 (W), 416 (D) |
|                        | Weight (kg)     | 136                         |
| Indoor                 | Model           | BTJC-21R3A-I                |
| Unit                   | Power Supply    | 220-240V, 50Hz, 1P~         |
|                        | Size (mm)       | 1033 (H), 900 (W), 350 (D)  |
|                        | Weight (kg)     | 58                          |
|                        | Air Flow (m3/h) | 2890~5620                   |