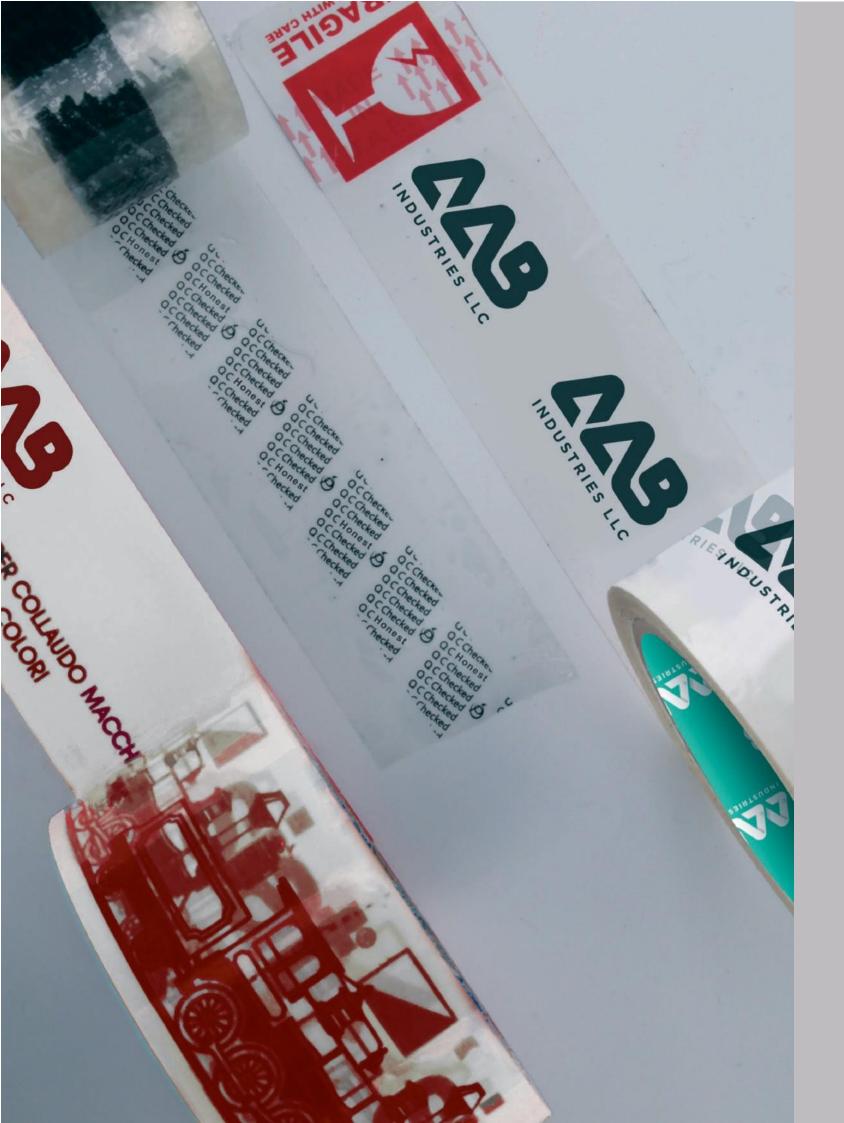

## PRINTED BOPP PACKING TAPE

Similar to BOPP Packing Tapes. They have printed messages such as communicating special care instructions. The custom designs and messages help in advertising and building brand awareness.

### APPLICATIONS

- Carton sealing .
- Inventory differentiation & management .
  - Brand building & advertising .