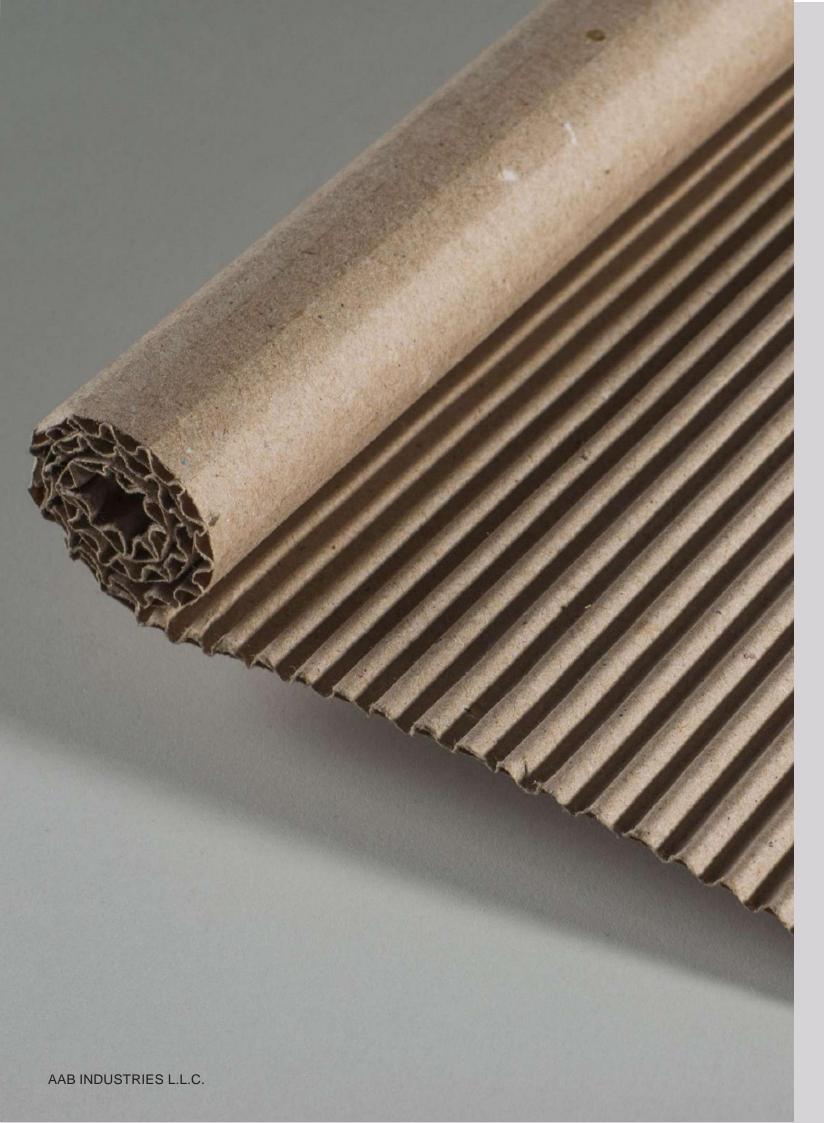

## CORRUGATED ROLLS

Corrugated Paper Rolls are 2 ply paper rolls regularly used for packing furniture and other bulky goods.

#### FEATURES

- Recyclable and re-usable .
  - Cost effective •
- Environmentally friendly •

### **APPLICATION INDUSTRIES**

- Floor, marble and tile protection •
- Goods wrapping and packaging applications In a wide range of industries
  - Moving, cargo & logistics companies
    - Consumer goods packing
      - Gift wrapping •