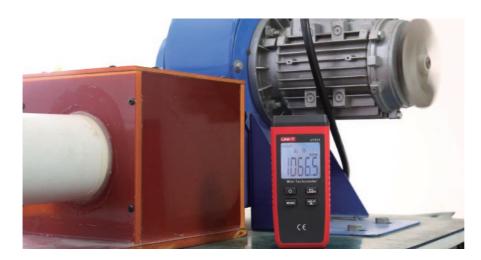

## UT373 Mini Non-contact Tachometer

UT373 is a reliable digital non-contact tachometer used to measure rotation speed of motors and other machines. This device is able to display results in RPM or revolution count. UT373 is able to safely measure rotational objects through a non-intrusive method.