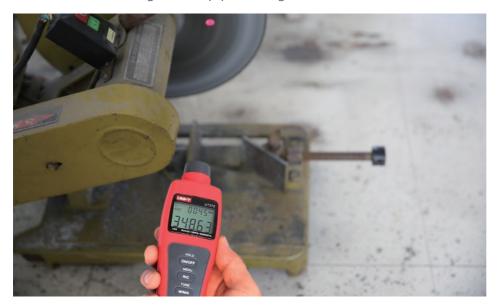

## **UT370 Series Non-contact Tachometers**

UT370 series non-contact tachometers measure rotating speed of shaft or disk with a point laser and reflective tape on the object being measured. These meters can output RPM or count readouts without interfering with the equipment being measured.