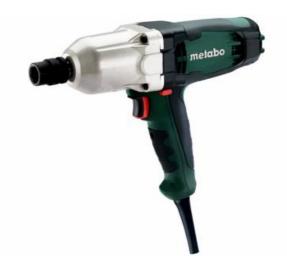

## SSW 650 (602204000) Impact Wrench (220-240 V / 50 - 60 Hz); Cardboard box

Order no. 602204000 EAN 4007430246615

Product may differ from Image

- Extremely powerful for demanding screwdriving applications
- Low kick-back operation with extremely high torque
- Variospeed (V) Electronics for working at customised speeds to suit various application materials
- Robust die cast aluminium gear housing for optimum heat dissipation and long service life