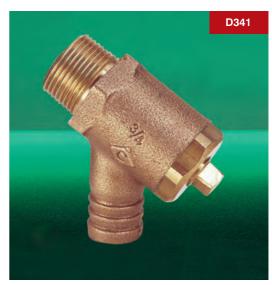

# Bronze Draining Tap

# PN16

#### **Features & Benefits**

- Bronze draining taps are suitable for use on hot and cold water up to 16bar, at temperatures up to 110°C
- The inlet is a threaded taper male connection to BS 21
- · The outlet is ribbed for hose connection
- WRAS approval up to 10bar, 99°C only. Valve rated 16bar, 110°C