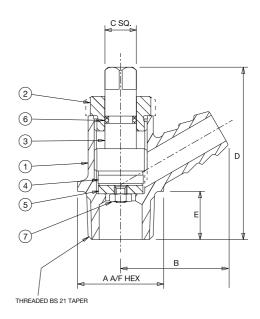

#### **Materials**

| NO. | PART         | MATERIAL                 | SIZES   |
|-----|--------------|--------------------------|---------|
| 1   | Body         | Bronze BS EN 1982 CC491K | All     |
| 2   | Gland        | Brass BS EN 12164 CW614N | All     |
| 3   | Stem         | Brass BS EN 12164 CW614N | All     |
| 4   | Washer Plate | Brass BS EN 12164 CW614N | All     |
| 5   | Washer       | Ethylene Propylene       | All     |
| 6   | O-Ring       | Ethylene Propylene       | All     |
| 7   | Nut          | Brass BS EN 12164 CW614N | 1" only |

### **Dimensions & Weights**

| SIZE<br>(inch) | WEIGHT<br>(kg) | A<br>(mm) | B<br>(mm) | C<br>(mm) | D (<br>Closed | mm)<br>Open | E<br>(mm) |
|----------------|----------------|-----------|-----------|-----------|---------------|-------------|-----------|
| 1/2            | 0.12           | 24.6      | 33        | 7.7       | 54.5          | 59          | 15        |
| 3/4            | 0.34           | 33.5      | 47.9      | 8.4       | 63.5          | 70.5        | 16        |
| 1              | 0.58           | 40        | 62.5      | 9.5       | 80            | 89          | 20        |

# **Dimensional Drawing**

PRESSURE RATING: PN16
TEMPERATURE OPERATING RANGE: 0 to 110°C
UK END CONNECTION: BS 21 Taper Male
OPERATOR: Loose Key Operation

**SPECIFICATION:** Sizes  $^{1}/_{2}$ " and  $^{3}/_{4}$ " draining taps are designed and manufactured in accordance with BS 2879 type 2.