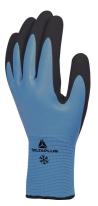

## THRYM VV736

ACRYLIC POLYAMIDE GLOVE - LATEX-COATED HAND - FOAM LATEX COATED PALM Rif. VV736

## Caratteristiche prodotto

Inside: 100% acrylic gauge 10. Outside: 100% polyamide gauge 15. Full latex coating of the hand. Second foam latex coating on palm and fingertips.

Support: polyamide/ acrylic. Coating: Latex.

COLOUR Blue-Black

**SIZE** 09, 10, 11

| I PLUS de         | l prodotto – Benefici utente                                                                          |                                                                                 |
|-------------------|-------------------------------------------------------------------------------------------------------|---------------------------------------------------------------------------------|
| <b>0</b> %<br>DMF |                                                                                                       |                                                                                 |
| 000000<br>000000  | Double full latex coating                                                                             | 1st smooth latex coating : waterproof<br>2nd foam latex coating : good adhesion |
| **                | Very good resistance to cold and humidity                                                             | Ideal in cold environments down to -30°C                                        |
| 7                 | Brushed acrylic support                                                                               | Maintenance of warmth during outdoor work<br>Great comfort of use               |
| 7                 | Also available with header card<br>DPVV736                                                            |                                                                                 |
|                   | The versatility of the protections make<br>these gloves real assets in all climatic<br>circumstances! |                                                                                 |