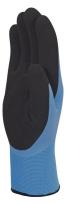

## THRYM VV736

ACRYLIC POLYAMIDE GLOVE - LATEX-COATED HAND - FOAM LATEX COATED PALM Rif. VV736

## Caratteristiche prodotto

Inside: 100% acrylic gauge 10. Outside: 100% polyamide gauge 15. Full latex coating of the hand. Second foam latex coating on palm and fingertips.

Support: polyamide/ acrylic. Coating: Latex.

COLOUR Blue-Black

**SIZE** 09, 10, 11

| I PLUS de         | l prodotto – Benefici utente                                                                          |                                                                                 |
|-------------------|-------------------------------------------------------------------------------------------------------|---------------------------------------------------------------------------------|
| <b>0</b> %<br>DMF |                                                                                                       |                                                                                 |
| 000000<br>000000  | Double full latex coating                                                                             | 1st smooth latex coating : waterproof<br>2nd foam latex coating : good adhesion |
| **                | Very good resistance to cold and humidity                                                             | Ideal in cold environments down to -30°C                                        |
| 7                 | Brushed acrylic support                                                                               | Maintenance of warmth during outdoor work<br>Great comfort of use               |
| 7                 | Also available with header card<br>DPVV736                                                            |                                                                                 |
|                   | The versatility of the protections make<br>these gloves real assets in all climatic<br>circumstances! |                                                                                 |