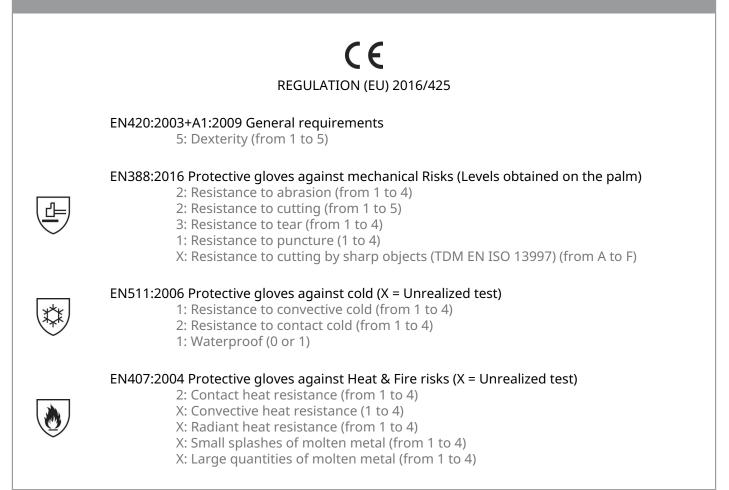

Certificazioni - Norme

| erimenti    |                |            |      |    |    |
|-------------|----------------|------------|------|----|----|
| Riferimenti | Codice a barre | COLOUR     | SIZE | Î  | 2  |
| VV736BL09   | 3295249201265  | Blue-Black | 09   | 60 | 12 |
| VV736BL10   | 3295249201272  | Blue-Black | 10   | 60 | 12 |
| VV736BL11   | 3295249201289  | Blue-Black | 11   | 60 | 12 |