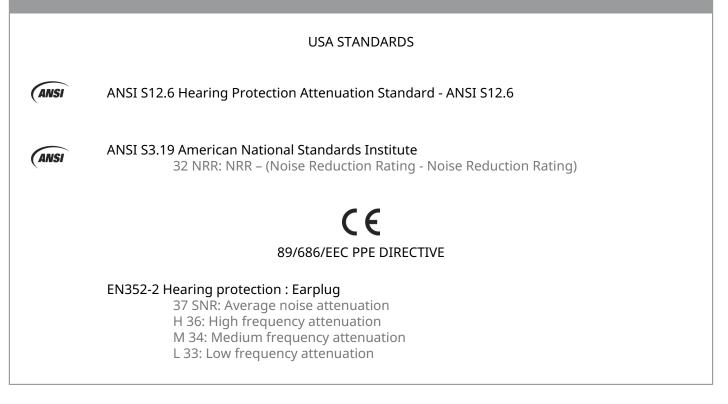

Certifications and Standards

| eferences  |               |        |         |      |     |
|------------|---------------|--------|---------|------|-----|
| References | Bar code      | COLOR  | SIZE    | Ŵ    | à   |
| WELEP151   | 7292945118240 | Orange | No size | 10   | -   |
| WELEP151A  | 7292945118310 | Orange | No size | 2000 | 200 |